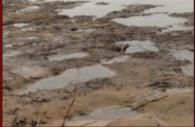

# ULTIMATE MUCK REDUCER



# All Natural Bacteria & Enzyme Formula

Eliminates 1" of Muck Per Month
Converts Muck into an Odorless Gas
Perfect for Beaches and Shorelines

Safe for Fish, Pets & Horses



It Works or Your Money Back™

Easy to Use Sinking Tablets

## Treats 40' of Beach or Shoreline for 6 Months

Net Contents: 6 LBS / 2.72 KG (approx. 48 tablets)

# Before

# After 3 Months!





### HOW TO USE:

Select an area along the shoreline or beach where muck is a problem. Simply toss one tablet for every 10' of shoreline in an alternating pattern (see diagram below). Repeat every 2 weeks.

### WHEN TO USE:

For best results, begin in early spring and apply when water temperatures are above 50°F.



# TIP:

Raking leaves, sticks, plant growth and other debris from your beach area will greatly reduce the return of muck buildup.



## Other Great Products From PondValue<sup>™</sup>:



#### **Ultimate Pond Clarifier:**

- Improves Water Clarity
- Reduces Pond Maintenance
- Promotes a Healthy Ecosystem





# Ultimate Blue™

#### **Ultimate Pond Dye:**

- Shades pond water a deep blue
- Keeps pond water clear and healthy
- Ready to use, self-dispersing dye





#### 281625