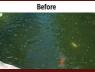

oney Back™

Easy to Use Sinking Tablets

## Treats 40' of Beach or Shoreline for 6 Months

Net Contents: 6 LBS / 2.72 KG (approx. 48 tablets)

# Before

# After 3 Months!





### HOW TO USE:

Select an area along the shoreline or beach where muck is a problem. Simply toss one tablet for every 10' of shoreline in an alternating pattern (see diagram below). Repeat every 2 weeks.

### WHEN TO USE:

For best results, begin in early spring and apply when water temperatures are above 50°F.



# TIP:

Raking leaves, sticks, plant growth and other debris from your beach area will greatly reduce the return of muck buildup.



## Other Great Products From PondValue<sup>™</sup>:



#### **Ultimate Pond Clarifier:**

- Improves Water Clarity
- Reduces Pond Maintenance
- Promotes a Healthy Ecosystem





# Ultimate Blue™

#### **Ultimate Pond Dye:**

- Shades pond water a deep blue
- Keeps pond water clear and healthy
- Ready to use, self-dispersing dye





#### 281625 V2

PUND

POND DYE

#### For more information visit pondvalue.com

## HOW IT WORKS:

**Ultimate Muck Reducer** is a special blend of highly concentrated natural bacteria and enzymes designed to eliminate muck and sludge from the bottom of the pond. Over time organic waste from dead vegetation, leaves, twigs and fish waste build up on the bottom of the pond causing water clarity problems. Ultimate Muck Reducer works to rapidly combat this accumulating dead organic waste, dissolving it into an odorless gas that escapes out of the water column unnoticed. Ultimate Muck Reducer can eliminate up to 1" of muck per month.

####