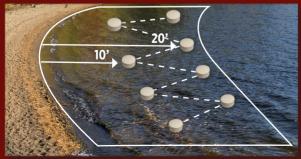

### HOW TO USE:

Select an area along the shoreline or beach where muck is a problem. Simply toss one tablet for every 10' of shoreline in an alternating pattern (see diagram below). Repeat every 2 weeks.